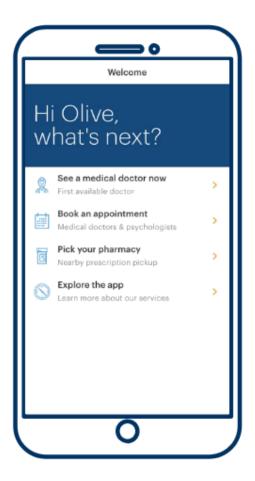

3 Enter your Member and Group IDs

For your Member ID, please type:

- 1. the three letters
- 2. the nine-digit number
- 3. the two numbers that appear just before your name

**Example:** YJP9999999901

See a Medical Doctor Now or Book an Appointment