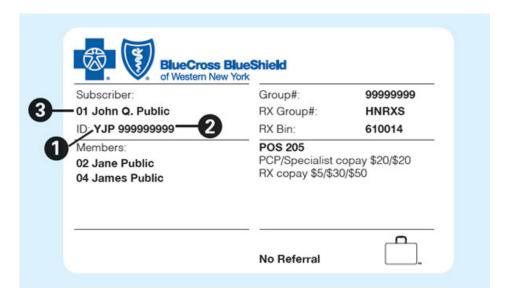

3 Enter your Member and Group IDs

For your Member ID, please type:

- 1. the three letters
- 2. the nine-digit number
- 3. the two numbers that appear just before your name

**Example:** YJP9999999901

See a Medical Doctor Now or Book an Appointment